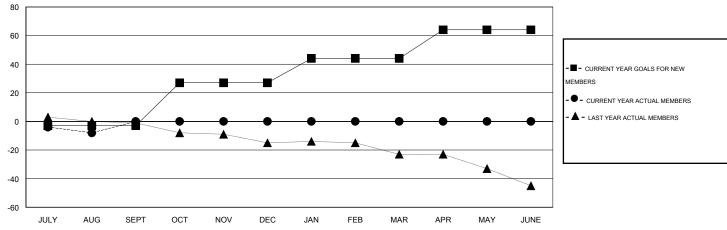

## GOALS AND ACTUAL MEMBERS CUMULATIVE

| DROPPED CLUBS: 0 |    | 4 CLUBS OF 36 ADDED 1 OR MORE | GENDER DISTRIBUTION  |              |     |
|------------------|----|-------------------------------|----------------------|--------------|-----|
|                  |    | NEW MEMBERS                   | MALE                 | 814 (72.87%) |     |
|                  |    |                               | FEMALE               | 303 (27.13%) |     |
| DROPPED MEMBERS  |    |                               |                      |              |     |
| DECEASED         | 3  | CLICK HERE FOR HEALTH         |                      |              | 126 |
| CLUB CANCELLED 0 |    | ASSESSMENT DATA               | FAMILY UNIT MEMBERS  |              |     |
| OTHER            | 10 |                               | HEAD OF HOUSEHOLD    |              | 62  |
| TOTAL            | 13 |                               | NON-HEAD OF HOUSEHOL | .D           | 64  |